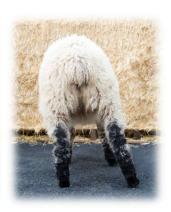

# WA4761-0185

#### 1.5 months

4.5 months

SEX: EWE / POLLED / TRIPLET DOB: 4/11/2024

TAG #: WA4761-0185

SIRE: CCF TOP GUN MAVERICK 0027

OOB: **4/11/2024** PRICE: **\$750** 

VBN PERCENTAGE: F1 - 50%

DAM: **LADY WA4761-0033** 

COMMENTS: IF YOU'RE LOOKING FOR A EWE THAT HAS PRODUCTION POTENTIAL, THIS IS THE GIRL FOR YOU! HERE MOTHER PRODUCED TRIPLETS WITH HER OFFSPRING OUTPERFORMING MOST TWINS AND SINGLES IN THE FIELD. SHE SPORTS A CLUBBIE LOOK BUT HAS THE VBN PERSONALITY, A TRUE SWEETHEART! HER SISTER IS -0184.