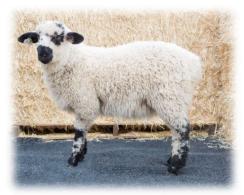

# WA4761-0185

#### 1.5 months

4.5 months

SEX: EWE / POLLED / TRIPLET DOB: 4/11/2024

TAG #: WA4761-0185

SIRE: CCF TOP GUN MAVERICK 0027

OOB: **4/11/2024** PRICE: **\$750** 

VBN PERCENTAGE: F1 - 50%

DAM: **LADY WA4761-0033** 

COMMENTS: IF YOU'RE LOOKING FOR A EWE THAT HAS PRODUCTION POTENTIAL, THIS IS THE GIRL FOR YOU! HERE MOTHER PRODUCED TRIPLETS WITH HER OFFSPRING OUTPERFORMING MOST TWINS AND SINGLES IN THE FIELD. SHE SPORTS A CLUBBIE LOOK BUT HAS THE VBN PERSONALITY, A TRUE SWEETHEART! HER SISTER IS -0184.