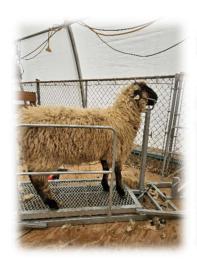

## WA4761-0187

1.5 months

4.5 months

SEX: **EWE / POLLED / TWIN** 

DOB: **4/13/2024** PRICE: **\$750** VBN PERCENTAGE: **F1** ~ **50%** 

TAG #: WA4761-0187 SIRE: CCF TOP GUN MAVERICK 0027

DAM: **BLONDE WA4761-060** 

COMMENTS: A SOLID EWE WITH GREAT PRODUCTION POTENTIAL SPORTING A GREAT VBN PERSONALITY. SHE CARRIES THE CLUBBIE/BLACK FACE CHARACTERISTICS OF A SLOWER GROWING FLEECE AND HOOVES BUT SPORTS A LARGER FRAME AND BETTER GROWTH RATE THAN HIGHER PERCENTAGE VBNS.