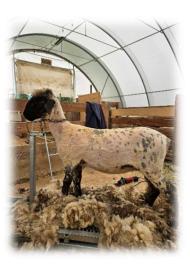

## NORTHERNSTAR

1.5 months

4.5 months

SEX: EWE / HORNED / TWIN

DEX: EWE / HORNED / I WII

TAG #: **WA4761-0197** 

DOB: 4/30/2024 PRICE: \$750

VBN PERCENTAGE: F1 - 50%

SIRE: CCF TOP GUN MAVERICK 0027 DAM: MARILYN MONROE WA4761–130 COMMENTS: HERE'S ANOTHER ONE OF OUR FAIR SHOW GIRLS! SHE SPORTS A GREAT LOVING PERSONALITY AND VBN LOOKS TO BOOT! SHE WAS A BOTTLE BABY SO SHE IS EVEN MORE AFFECTIONATE THAN MANY OF OUR OTHER VBN'S.