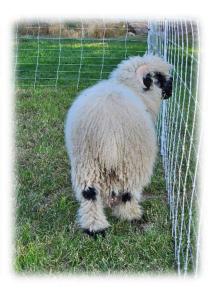

# **IFFY**

#### 1.5 months

PRICE: \$750

4.5 months

SEX: EWE / POLLED / TWIN

DOB: **4/16/2024** TAG #: WA4761-0193 VBN PERCENTAGE: F1 - 50%

SIRE: **CCF TOP GUN MAVERICK 0027** DAM: **CURLY WA4761-0040** COMMENTS: HERE'S ONE OF OUR FAIR SHOW GIRLS! SHE PULLED THE TOP OF HER CLASS SPORTING A GREAT MERGING OF VBN LOOKS AND PRODUCTION FRAME AND GROWTH CHARACTERISTICS. HER NAME MAY MAKE YOU WONDER BUT SHE WON'T LET YOU DOWN WITH HER LOVING AND INDEPENDENT PERSONALITY.