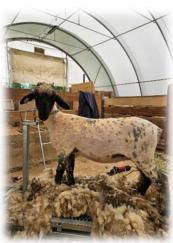

#### 1.5 months

PRICE: \$750

4.5 months

SEX: EWE / POLLED / TWIN

DOB: **4/16/2024** TAG #: WA4761-0193 VBN PERCENTAGE: F1 - 50%

SIRE: **CCF TOP GUN MAVERICK 0027** DAM: **CURLY WA4761-0040** COMMENTS: HERE'S ONE OF OUR FAIR SHOW GIRLS! SHE PULLED THE TOP OF HER CLASS SPORTING A GREAT MERGING OF VBN LOOKS AND PRODUCTION FRAME AND GROWTH CHARACTERISTICS. HER NAME MAY MAKE YOU WONDER BUT SHE WON'T LET YOU DOWN WITH HER LOVING AND INDEPENDENT PERSONALITY.