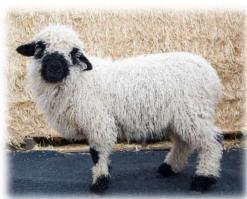

#### 1.5 months

4.5 months

SEX: EWE / POLLED / TRIPLET DOB: 4/11/2024

TAG #: WA4761-0185

SIRE: CCF TOP GUN MAVERICK 0027

OOB: **4/11/2024** PRICE: **\$750** 

VBN PERCENTAGE: F1 - 50%

DAM: **LADY WA4761-0033** 

COMMENTS: IF YOU'RE LOOKING FOR A EWE THAT HAS PRODUCTION POTENTIAL, THIS IS THE GIRL FOR YOU! HERE MOTHER PRODUCED TRIPLETS WITH HER OFFSPRING OUTPERFORMING MOST TWINS AND SINGLES IN THE FIELD. SHE SPORTS A CLUBBIE LOOK BUT HAS THE VBN PERSONALITY, A TRUE SWEETHEART! HER SISTER IS -0184.