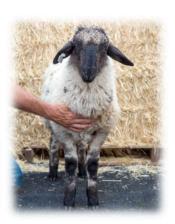

#### 1.5 months

4.5 months

SEX: EWE / POLLED / TRIPLET DOB: 4/11/2024

TAG #: WA4761-0185

SIRE: CCF TOP GUN MAVERICK 0027

OOB: **4/11/2024** PRICE: **\$750** 

VBN PERCENTAGE: F1 - 50%

DAM: **LADY WA4761-0033** 

COMMENTS: IF YOU'RE LOOKING FOR A EWE THAT HAS PRODUCTION POTENTIAL, THIS IS THE GIRL FOR YOU! HERE MOTHER PRODUCED TRIPLETS WITH HER OFFSPRING OUTPERFORMING MOST TWINS AND SINGLES IN THE FIELD. SHE SPORTS A CLUBBIE LOOK BUT HAS THE VBN PERSONALITY, A TRUE SWEETHEART! HER SISTER IS -0184.