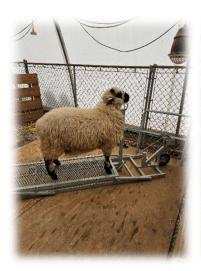

### **ICEMAN**

#### 2 months

5 Months

PRICE: \$2500

SEX: RAM / HORNED / TWIN DOB: **4/3/2024** TAG #: WA4761-0174 VBN PERCENTAGE: F3 - 87.5%

SIRE: CCF TOP GUN MAVERICK 0027 DAM: ROSE BUD WA2822-1400

COMMENTS: THIS YOUNG LAD DAZZLED US FROM BIRTH SPORTING BLING IN ALL THE RIGHT SPOTS, CURLS, AND A ROMAN NOSE LIKE NO OTHER! HE ALSO JOINED OUR GIRLS IN THE SHOW RING AND WAS A LOVEBUG IN THE SHEEP BARN. OUR INITIAL PLAN FOR ICE WAS TO USE HIM FOR SHOWS THEN SELL HIM, BUT LIFE EVENTS ON THE FARM MEANT HE WAS ALLOWED TO BREED, AND HE KNOCKED IT OUT OF THE PARK! NOW HE NEEDS NEW PASTURES AND LADIES TO COURT!!!