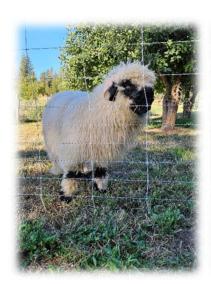

## NORTHERNSTAR

1.5 months

4.5 months

SEX: EWE / HORNED / TWIN

DEX: EWE / HORNED / I WII

TAG #: **WA4761-0197** 

DOB: 4/30/2024 PRICE: \$750

VBN PERCENTAGE: F1 - 50%

SIRE: CCF TOP GUN MAVERICK 0027 DAM: MARILYN MONROE WA4761–130 COMMENTS: HERE'S ANOTHER ONE OF OUR FAIR SHOW GIRLS! SHE SPORTS A GREAT LOVING PERSONALITY AND VBN LOOKS TO BOOT! SHE WAS A BOTTLE BABY SO SHE IS EVEN MORE AFFECTIONATE THAN MANY OF OUR OTHER VBN'S.