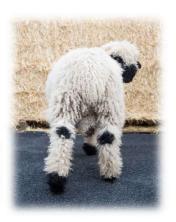

#### 1.5 months

4.5 months

SEX: EWE / POLLED / TRIPLET DOB: 4/11/2024

TAG #: WA4761-0185

SIRE: CCF TOP GUN MAVERICK 0027

OOB: **4/11/2024** PRICE: **\$750** 

VBN PERCENTAGE: F1 - 50%

DAM: **LADY WA4761-0033** 

COMMENTS: IF YOU'RE LOOKING FOR A EWE THAT HAS PRODUCTION POTENTIAL, THIS IS THE GIRL FOR YOU! HERE MOTHER PRODUCED TRIPLETS WITH HER OFFSPRING OUTPERFORMING MOST TWINS AND SINGLES IN THE FIELD. SHE SPORTS A CLUBBIE LOOK BUT HAS THE VBN PERSONALITY, A TRUE SWEETHEART! HER SISTER IS -0184.