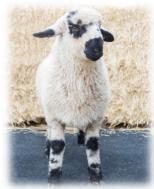

# WA4761-0185

#### 1.5 months

4.5 months

SEX: EWE / POLLED / TRIPLET DOB: 4/11/2024

TAG #: WA4761-0185

SIRE: CCF TOP GUN MAVERICK 0027

OOB: **4/11/2024** PRICE: **\$750** 

VBN PERCENTAGE: F1 - 50%

DAM: **LADY WA4761-0033** 

COMMENTS: IF YOU'RE LOOKING FOR A EWE THAT HAS PRODUCTION POTENTIAL, THIS IS THE GIRL FOR YOU! HERE MOTHER PRODUCED TRIPLETS WITH HER OFFSPRING OUTPERFORMING MOST TWINS AND SINGLES IN THE FIELD. SHE SPORTS A CLUBBIE LOOK BUT HAS THE VBN PERSONALITY, A TRUE SWEETHEART! HER SISTER IS -0184.