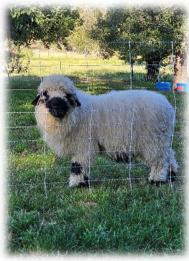

## WA4761-0187

1.5 months

4.5 months

SEX: **EWE / POLLED / TWIN** 

DOB: **4/13/2024** PRICE: **\$750** VBN PERCENTAGE: **F1** ~ **50%** 

TAG #: WA4761-0187 SIRE: CCF TOP GUN MAVERICK 0027

DAM: **BLONDE WA4761-060** 

COMMENTS: A SOLID EWE WITH GREAT PRODUCTION POTENTIAL SPORTING A GREAT VBN PERSONALITY. SHE CARRIES THE CLUBBIE/BLACK FACE CHARACTERISTICS OF A SLOWER GROWING FLEECE AND HOOVES BUT SPORTS A LARGER FRAME AND BETTER GROWTH RATE THAN HIGHER PERCENTAGE VBNS.